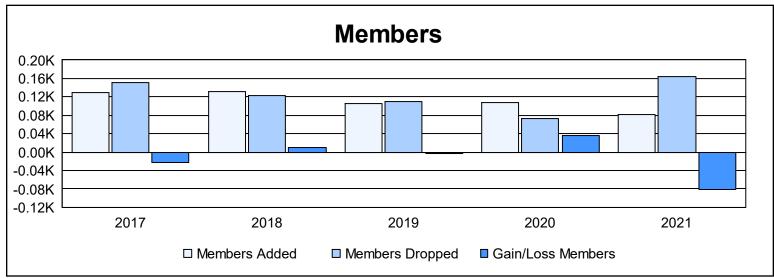

District 102 C

As of June 2021 Cumulative

| Year      | New<br>Clubs | Dropped<br>Clubs | Gain/<br>Loss<br>Clubs | New<br>Members | Charter<br>Members | Reinstate<br>Members | Transfer<br>Members | Total<br>Member<br>Added | Total<br>Members<br>Dropped | Gain/<br>Loss<br>Members |
|-----------|--------------|------------------|------------------------|----------------|--------------------|----------------------|---------------------|--------------------------|-----------------------------|--------------------------|
| 2016-2017 | 0            | 0                | 0                      | 103            | 6                  | 10                   | 10                  | 129                      | 151                         | -22                      |
| 2017-2018 | 0            | 0                | 0                      | 115            | 2                  | 12                   | 3                   | 132                      | 122                         | 10                       |
| 2018-2019 | 0            | 0                | 0                      | 97             | 0                  | 3                    | 6                   | 106                      | 109                         | -3                       |
| 2019-2020 | 0            | 0                | 0                      | 98             | 0                  | 1                    | 8                   | 107                      | 72                          | 35                       |
| 2020-2021 | 0            | 0                | 0                      | 73             | 2                  | 2                    | 5                   | 82                       | 163                         | -81                      |
| Average   | 0            | 0                | 0                      | 97             | 2                  | 6                    | 6                   | 111                      | 123                         | -12                      |